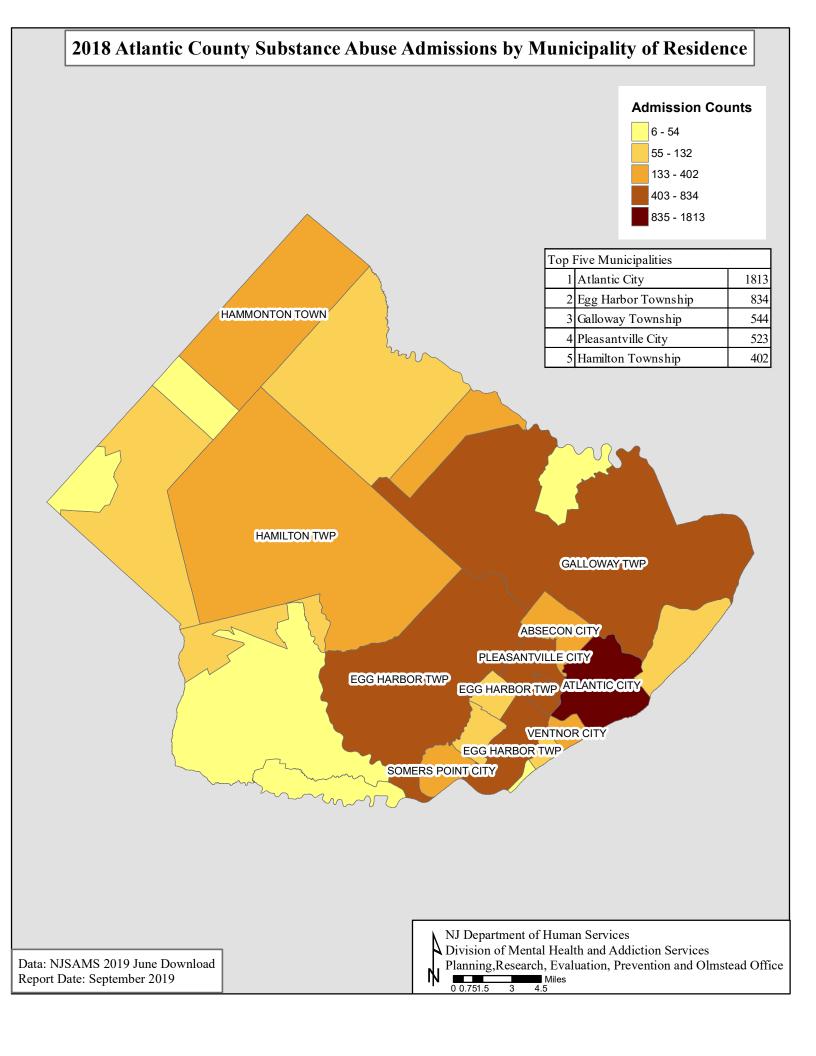

#### The Statewide Overview includes:

- State Totals for Substance Abuse Treatment Admissions
- Substance Abuse Admissions by County and Primary Drug
- Substance Abuse Admissions by Primary Drug within County
- ° Substance Abuse Admission Rates by County and Primary Drug
- Map for Number of Substance Abuse Admissions by County of Residence
- ° First Time Clients by County of Residence and Primary Drug
- ° Admissions by Age Group, Gender, and Primary Drug
- State Totals for Substance Abuse Treatment Discharges
- Length of Stay by Level of Care
- ° Waiting Time to Treatment Admission
- Detox Continuing Care Status at Discharge
- ° Detox Continuing Care by Level of Care
- ° Substance Abuse Treatment Demand Estimate